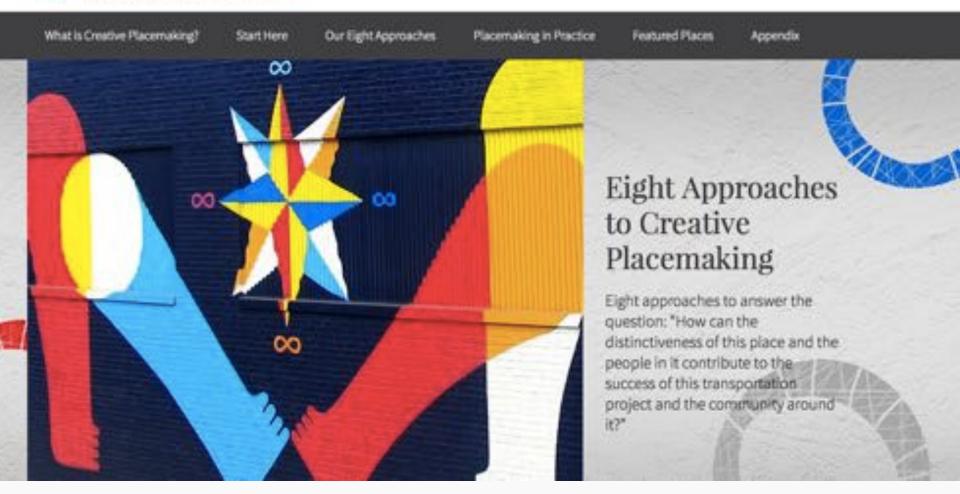

## Creative Placemaking

"In the transportation context, Creative Placemaking is an approach that deeply engages the arts, culture and creativity, especially from underrepresented communities, in planning and designing projects so that the resulting communities better reflect and celebrate local culture. heritage and values..."

## Resources from T4America

Transportation for America <a href="http://t4america.org/about/membership">http://t4america.org/about/membership</a>

Our new creative placemaking guide: <a href="http://t4america.org/creativeplacemaking">http://t4america.org/creativeplacemaking</a>